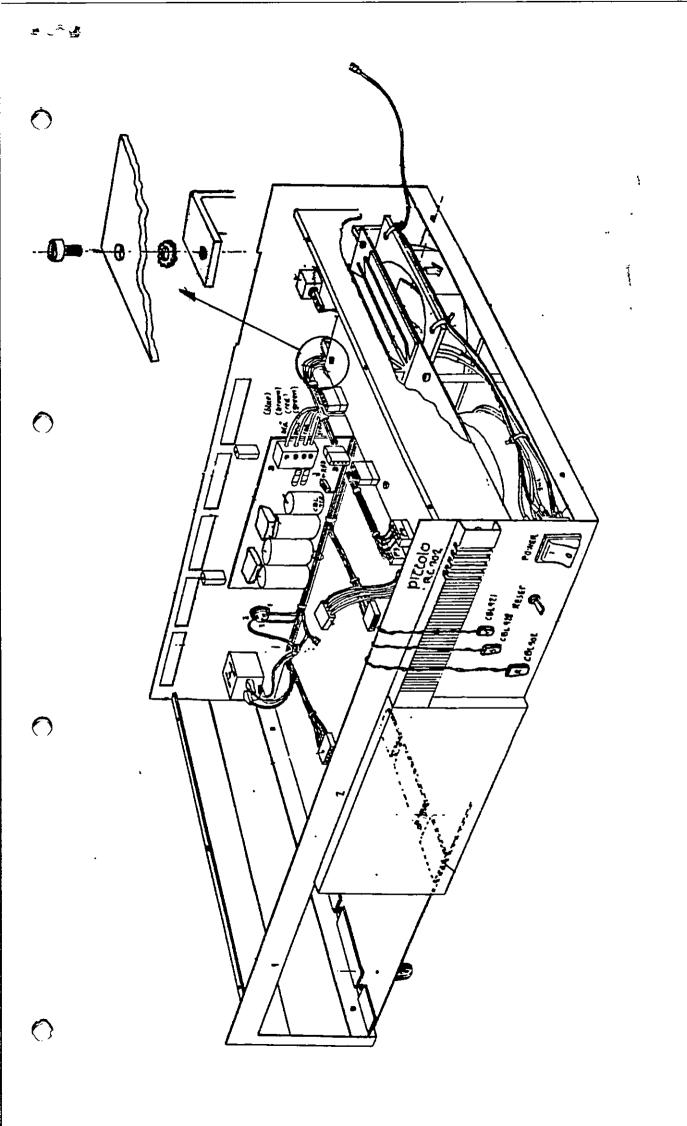

## FIELD CHANGE ORDER

NO: 19-010

| RCSL: 44 -                                                               | - RT 1911       |         |                     |             |                                       |              |                  | _        |         |
|--------------------------------------------------------------------------|-----------------|---------|---------------------|-------------|---------------------------------------|--------------|------------------|----------|---------|
| MANDA                                                                    |                 |         | RETROFIT ON FAI     | LURE X      |                                       | PAGE         | 1                | OF       | 1       |
| WARRAI                                                                   | YTY             | X       | NON WARRANTY        |             |                                       | RE: ECN N    | 0:               |          |         |
| SERIAL I                                                                 | EFFECTIVITY     |         |                     | <del></del> | EQUIPMENT AFFECTED                    |              |                  |          |         |
| RCM 703, S/N 813                                                         |                 |         |                     |             | RC700                                 |              |                  |          |         |
| RCH /US, S/R UIS                                                         |                 |         |                     |             | RC702/POW 739                         |              |                  |          |         |
|                                                                          |                 |         |                     |             | Power Supply                          |              |                  |          |         |
| NOTE                                                                     |                 |         |                     |             |                                       | •            |                  |          |         |
|                                                                          |                 |         |                     |             |                                       |              |                  |          |         |
|                                                                          | <del></del>     |         |                     |             |                                       |              |                  |          |         |
| REAS ON                                                                  | FOR CHANGE      |         |                     |             |                                       | ,            |                  |          |         |
| Th                                                                       | ne connecti     | on f    | rom 0 V on t        | he power    | regulator boa                         | rd to th     | e ch             | assis    | can     |
| be inadequate. This may cause "bad blocks" status from the floppy disc.  |                 |         |                     |             |                                       |              |                  |          |         |
|                                                                          | -               |         | •                   | -           |                                       |              |                  | -FF2 -   |         |
|                                                                          |                 |         |                     |             | ,                                     |              |                  |          |         |
|                                                                          |                 |         |                     |             | •                                     |              |                  |          |         |
| DESCRIP                                                                  | TION OF CHANG   | ŧΕ      |                     |             |                                       | -            |                  |          | _       |
| The fixing screw close to plug P1 in the power supply serves as a        |                 |         |                     |             |                                       |              |                  |          |         |
| <del>_</del> <del>_</del>                                                |                 |         |                     |             |                                       |              |                  |          |         |
| earthing point. To ensure connection the chassis, paint must be stripped |                 |         |                     |             |                                       |              |                  |          |         |
| around the fixing screw hole, then a tooth-washer is placed between      |                 |         |                     |             |                                       |              |                  |          |         |
| the PCB and chassis.                                                     |                 |         |                     |             |                                       |              |                  |          |         |
| ·                                                                        |                 |         |                     |             |                                       |              |                  |          |         |
|                                                                          |                 |         |                     |             |                                       |              |                  |          |         |
|                                                                          |                 |         |                     |             |                                       |              |                  |          |         |
| ADDITIO                                                                  | NAL COMMENTS    |         |                     |             | · · · · · · · · · · · · · · · · · · · |              |                  | <u>_</u> |         |
|                                                                          |                 |         |                     |             |                                       |              |                  |          |         |
|                                                                          |                 |         |                     |             |                                       |              |                  |          |         |
|                                                                          |                 |         |                     |             |                                       |              |                  |          |         |
| THE FCO                                                                  | -KIT CAN BE ORD | ERED A  | AT THE SPARE PART S | TOCK        | DOCUMENTATION                         | ENCLOSED     |                  | ·        |         |
| UNDER R                                                                  | C-PARTNUMBER:   |         | 8-0910              |             | DOCUMENTATION                         | BACECORD     |                  |          |         |
| ADDRESS:                                                                 | HOVEDVEJEN 9    | , DK-2  | 2600 GLOSTRUP DE    | NMARK       |                                       |              |                  |          |         |
| KITS FR                                                                  | EE OF CHARGE    |         | YES X               | ио 🗌        | 1 drawing                             |              |                  |          |         |
| THE ECC                                                                  | VIT INICALIBRE  | •       |                     |             |                                       |              |                  |          |         |
|                                                                          | X-KIT INCLUDES: |         |                     |             |                                       |              |                  |          |         |
| QTY                                                                      | DESCI           | RIPTION | ·                   | RC P/N      | •                                     |              |                  |          |         |
| l                                                                        |                 |         |                     |             |                                       |              |                  |          |         |
| 1                                                                        | Tooth-wash      | er      | 28202001            |             |                                       |              |                  |          |         |
|                                                                          |                 |         |                     | Ī           | l                                     |              |                  |          |         |
| 1                                                                        |                 |         |                     |             | İ                                     |              |                  |          |         |
| ł                                                                        |                 |         |                     |             |                                       |              | _                |          |         |
|                                                                          |                 |         | İ                   | ł           | EETIMATES 15 KT                       | A 71 OA 1 71 |                  |          |         |
|                                                                          | <del></del>     |         |                     |             | ESTIMATED INSTALL                     | AHON TIME    | <u> </u>         | 0,5 h    |         |
| ROJECT<br>SIGN.                                                          | ENGINEER   DATE |         | DEVELOPMENT MA      | NAGER       | FRODUCTION M                          | ANAGE        |                  | SERVICE  | MANAGER |
| HUF                                                                      |                 | 182     | WI                  | 28/ 82      | 1/1/h hhall                           | 24/Ja        | SIGN.            |          | 0/23/ 2 |
| v /                                                                      | 1 74            | , 52    | THE                 | 17          | experience                            | 17-02        | $x_{Y^{\alpha}}$ | um       | X+74-87 |