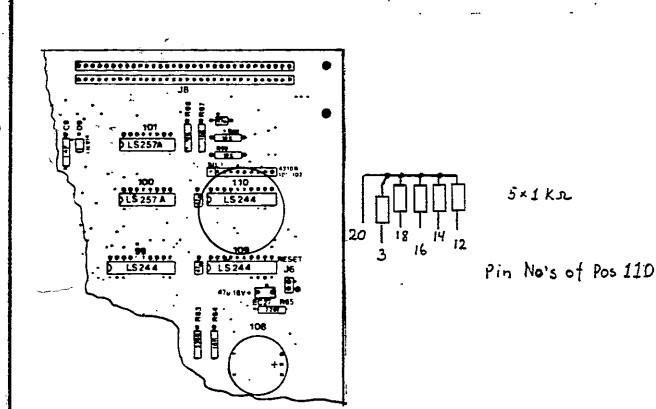

## FIELD CHANGE ORDER

NO: 19-014

| RCSL: 44                                                                                                 | - RT 1911                                                                                                                                              | <u> </u>                                                            |
|----------------------------------------------------------------------------------------------------------|--------------------------------------------------------------------------------------------------------------------------------------------------------|---------------------------------------------------------------------|
| MAND                                                                                                     | ATORY RETROFIT ON FAILURE                                                                                                                              | PAGE 1 OF 2                                                         |
| WARRA                                                                                                    | NTY X NON WARRANTY                                                                                                                                     | RE: ECN NO:                                                         |
| _                                                                                                        | EFFECTIVITY<br>4IC 704, S/N 758, 759, 771, 801<br>and upwards                                                                                          | RC700 RC702/MIC 704 Micro Processor                                 |
| NOTE                                                                                                     |                                                                                                                                                        | <u> </u>                                                            |
| REAS O                                                                                                   | N FOR CHANGE                                                                                                                                           |                                                                     |
| i                                                                                                        | The output signals -, WR BUF, -, RD BUF, is floating when a DMA transport is using the testprogram. As an example test if this FCO is not carried out. | going on. This may cause problems it is impossible to stop the DMA- |
| DESCRI                                                                                                   | PTION OF CHANGE                                                                                                                                        |                                                                     |
| 1                                                                                                        | Tagget the 5 registers as shown                                                                                                                        | on nout page                                                        |
| <ol> <li>Insert the 5 resistors as shown on next page.</li> <li>Fill in the FCO label 19-014.</li> </ol> |                                                                                                                                                        |                                                                     |
|                                                                                                          | rill in the rco label 19-014.                                                                                                                          |                                                                     |
|                                                                                                          |                                                                                                                                                        |                                                                     |
| •                                                                                                        |                                                                                                                                                        |                                                                     |
|                                                                                                          |                                                                                                                                                        |                                                                     |
|                                                                                                          |                                                                                                                                                        |                                                                     |
|                                                                                                          |                                                                                                                                                        |                                                                     |
| ADDITÍO                                                                                                  | ONAL COMMENTS                                                                                                                                          |                                                                     |
|                                                                                                          |                                                                                                                                                        |                                                                     |
|                                                                                                          |                                                                                                                                                        |                                                                     |
|                                                                                                          |                                                                                                                                                        |                                                                     |
| THE FOR                                                                                                  |                                                                                                                                                        |                                                                     |
|                                                                                                          | D-KIT CAN BE ORDERED AT THE SPARE PART STOCK                                                                                                           | DOCUMENTATION ENCLOSED                                              |
| ADDRESS: HOVEDVEJEN 9, DK-2600 GLOSTRUP DENMARK                                                          |                                                                                                                                                        |                                                                     |
| None                                                                                                     |                                                                                                                                                        |                                                                     |
| KITS F                                                                                                   | REE OF CHARGE YES 🔀 NO 🗌                                                                                                                               |                                                                     |
| THE FC                                                                                                   | O-KIT INCLUDES:                                                                                                                                        |                                                                     |
| QTY                                                                                                      | DESCRIPTION RC P/N                                                                                                                                     |                                                                     |
|                                                                                                          | NO 17/1                                                                                                                                                |                                                                     |
| 5                                                                                                        | 1 K OHM resistor 1/8 watt 1103057                                                                                                                      |                                                                     |
|                                                                                                          |                                                                                                                                                        | ·                                                                   |
|                                                                                                          |                                                                                                                                                        |                                                                     |
|                                                                                                          |                                                                                                                                                        |                                                                     |
| į                                                                                                        |                                                                                                                                                        |                                                                     |
|                                                                                                          | •                                                                                                                                                      | CTURETO INSTALLABOUT - 0 5 5                                        |
|                                                                                                          | l I I                                                                                                                                                  | ESTIMATED INSTALLATION TIME: 0,5 h                                  |

## FIELD CHANGE ORDER

NO. 19-014

PAGE 2 OF 2

Max hight over board i 12 mm, which allows the use of Winchester adaptor.