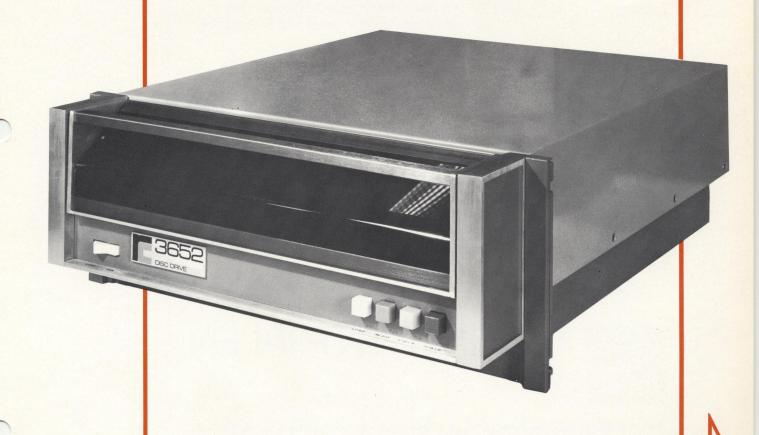

## General Information

The RC 3652 moving head disc cartridge drive is used for the storage of programs, transactions and data. For data storage it uses a single removable cartridge disc.

## **Dimensions**

The RC 3652 is mounted in an RC standard cabinet and occupies a space 17,8 cm high in it.

Weight: 19,5 kg

HEADQUARTERS: FALKONER ALLE 1; DK-2000 COPENHAGEN F · DENMARK Phone: (01) 10 53 66 · Telex: 16282 rc hq dk · Cables: regnecentralen