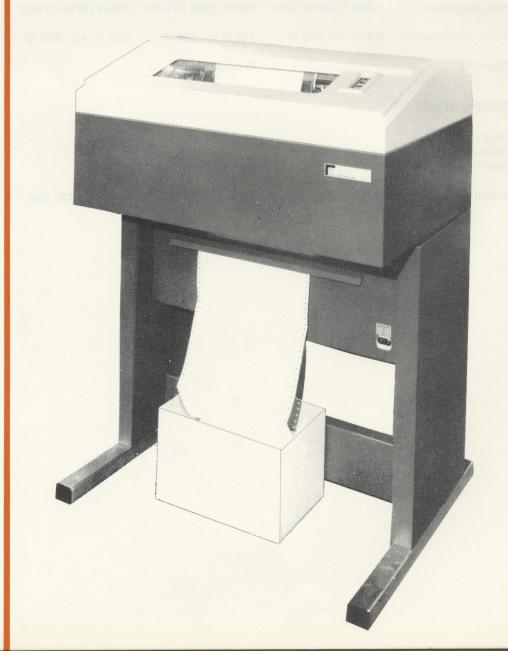

## RC 3641/42/43 300,600&900 lpm Line Printers

- RELIABLE AND STURDY LOW COST DRUM PRINTER
- EASY TO OPERATE AND MAINTAIN
- 136 PRINT POSITIONS

## **GENERAL**

The RC 3641/42/43 Line Printers have been designed to achieve high reliability, low initial cost, and low continuing maintenance cost.

All three units are drum printers which have a basic mechanical structure using tubular and rectangular weldments instead of conventional castings.

## **DIMENSIONS**

Weight:

| Height: | 114.3 cm (45 inches) |
|---------|----------------------|
| Width:  | 83.8 cm (33 inches)  |
| Depth:  | 66.0 cm (26 inches)  |
|         |                      |

RCSL 42 - i - 0669