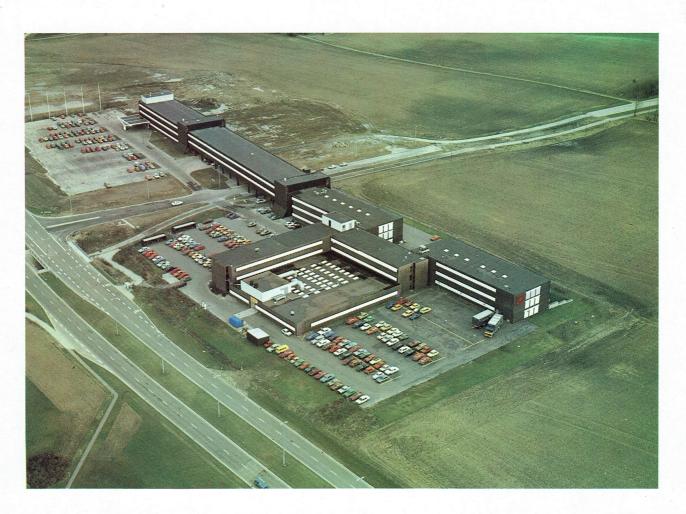

Christian Rovsing A/S' headquarters are located in Ballerup, Denmark – about 12 km west of Copenhagen. Other facilities are in England, Holland, Spain, The USA and West Germany. Over 1000 people are currently employed by the company and its subsidiaries, and in recent years an annual growth rate of approximately 40 per-cent has been maintained.