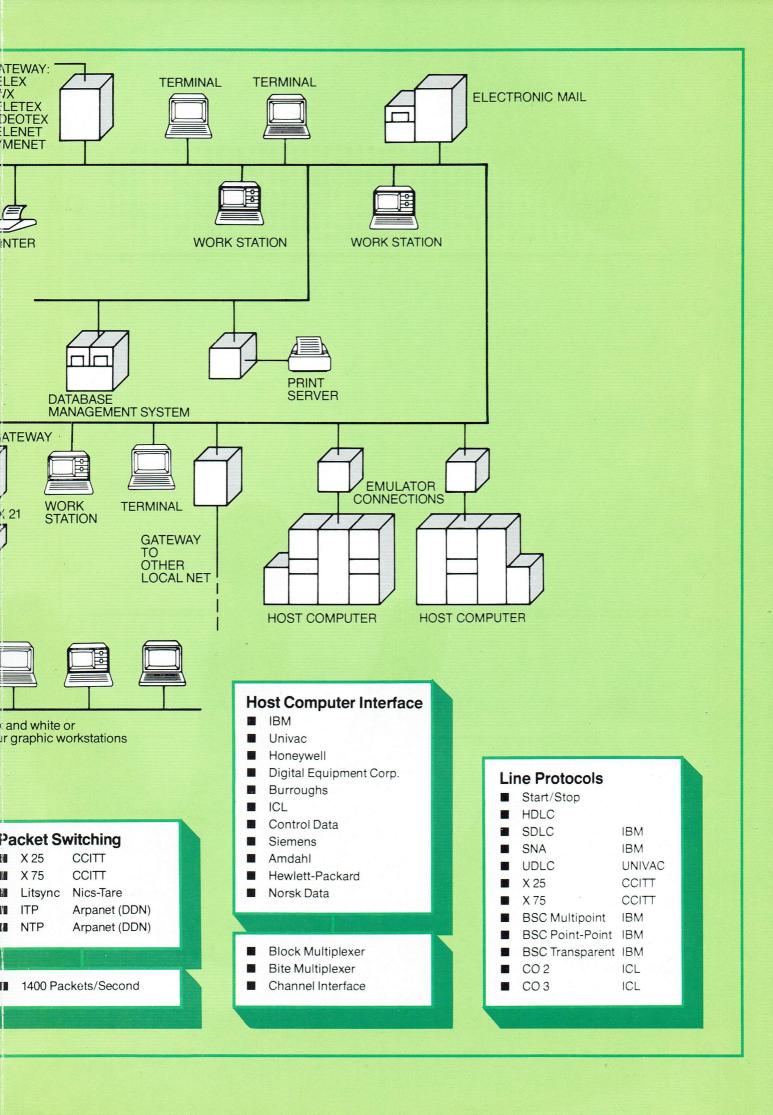

### **Voice Switching**

- Analogue
- Digital
- $\mu$  Law

- PCM
- CVSD
- Store and Forward
- 400 Lines Non-Blocking
- 2-Wire
- 4-Wire
- 14 Signaling Systems
- Mil-Standards
- CCITT-Standards

## **Message Processing**

- ACP-126
- ACP-127
- ACP-128
- Adat-P3
- Electronic Mail
- Store and Forward
- 350 Messages in
- 800 Messeages out
- Less than 3 Seconds Delay

#### Hardware

- Modular
- Multiprocessor
- Fault Tolerant
- N + 1 Central Processor Redundancy
- N + 1 Interface Redundancy
- High MTBF (Meantime Between Failure)
- Short MTTR (Meantime to Repaire)
- Mil-Standard Quality Assurance