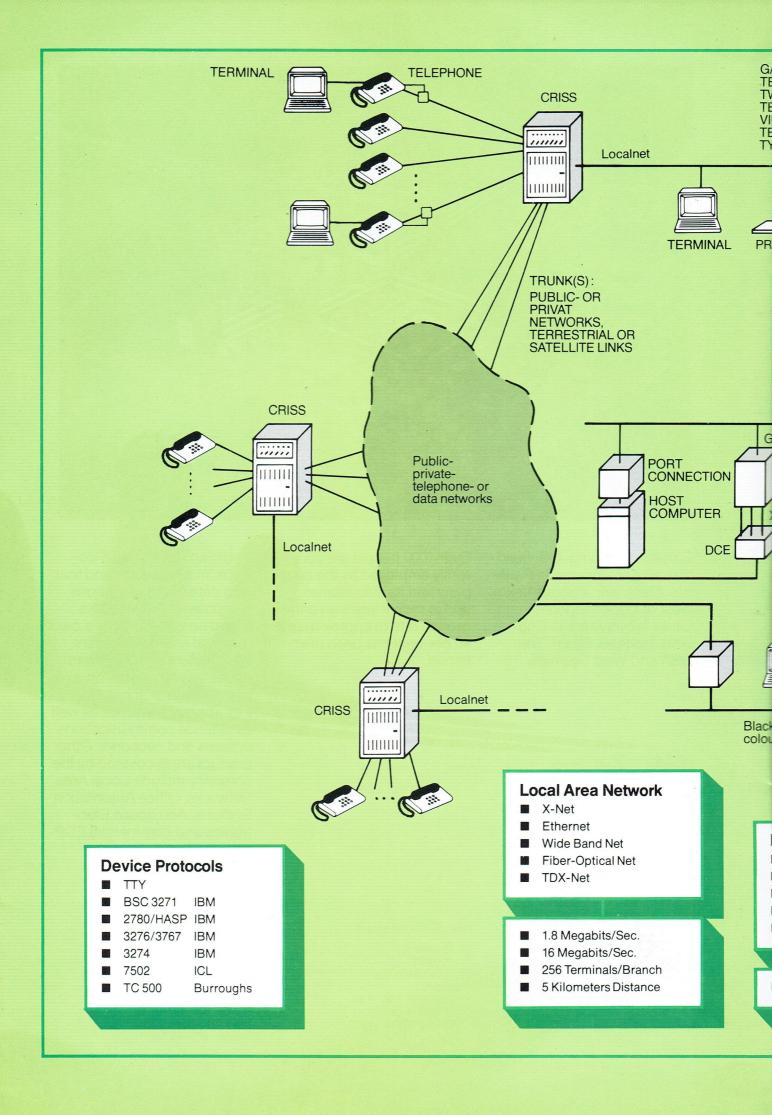

### **Voice Switching**

- Analogue
- Digital
- $\mu$  Law

- PCM
- CVSD
- Store and Forward
- 400 Lines Non-Blocking
- 2-Wire
- 4-Wire
- 14 Signaling Systems
- Mil-Standards
- CCITT-Standards

## **Message Processing**

- ACP-126
- ACP-127
- ACP-128
- Adat-P3
- Electronic Mail
- Store and Forward
- 350 Messages in
- 800 Messeages out
- Less than 3 Seconds Delay

#### Hardware

- Modular
- Multiprocessor
- Fault Tolerant
- N + 1 Central Processor Redundancy
- N + 1 Interface Redundancy
- High MTBF (Meantime Between Failure)
- Short MTTR (Meantime to Repaire)
- Mil-Standard Quality Assurance